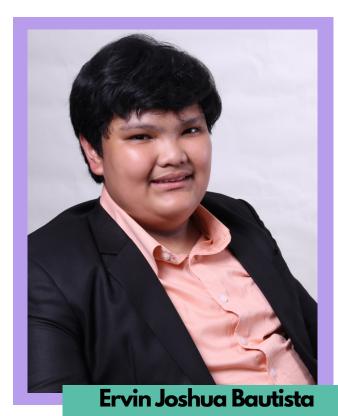

### Mathlete bags medals at int'l science and math competitions

A high school student from Southville International School and Colleges (SISC) continued his winning streak by bagging medals in international math and science contests. Joshua Bautista of Gr. 8 -Integrity won a gold medal in math and a bronze medal in science in the preliminary round of the online Asian Science and Math Olympiad (ASMO) 2020.

Bautista got the gold for placing in the top 5% of all takers in his level, and the bronze for belonging in the top 15%. He advances to the National Round of the competition on November 28, 2020 with other medallists from the ten participating Asian countries.