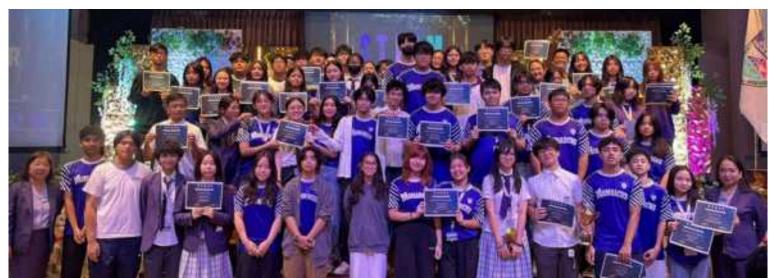

## SISC MONARCHS EXCEL IN GLOBAL MATH AND COMPUTING COMPETITIONS!

We proudly recognize the exceptional achievements of our students in several international academic competitions. Their remarkable performance in computing and mathematics showcases the talent, perseverance, and intellectual excellence of our young Monarchs.

### HONG KONG INTERNATIONAL COMPUTING OLYMPIAD (HKICO) 2025 - PHILIPPINES HEAT ROUND

Organized by the Olympiad Champion Education Centre, the HKICO 2025 challenges students worldwide to showcase their computational thinking and programming skills across platforms such as Scratch, Blockly, and Python.

SHAWN REX TAN (GRADE 4-Love) GOLD AWARD

KATRINA CEAZER VAZ (GRADE 4-Hope) SILVER AWARD

ELMER VICENTE CODILLA III (GRADE 6-Punctuality) BRONZE AWARD

KYLIE CEAZER VAZ (GRADE 7-Gratitude) GOLD AWARD

KIM MIN SOL (GRADE 7) SILVER AWARD

NIKOLAI ISAAC EUSEBIO (GRADE 7-Optimism) SILVER AWARD

SHEM KAYLEB DIPUTADO (GRADE 7-Gratitude) BRONZE AWARD

**BRONZE AWARD** 

AARON DWAYNE SARMIENTO (GRADE 10-Commitment) GOLD AWARD

JIAN HWANG (GRADE 11-Excellence) GOLD AWARD