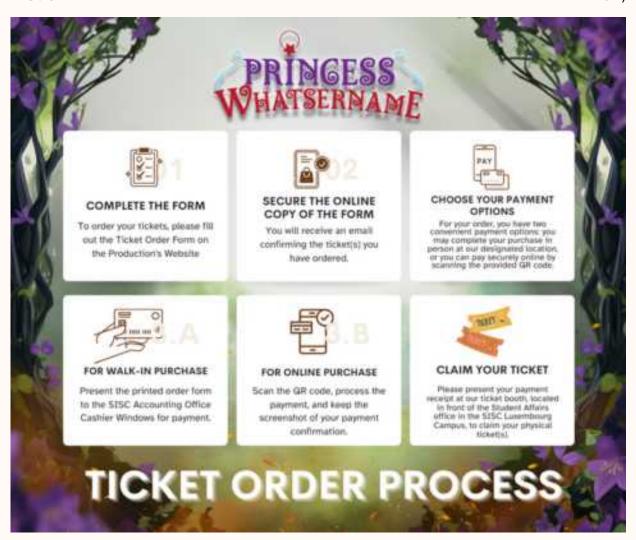

### MONARCHS TO PERFORM FUNNY FAIRY TALE ROMP 'PRINCESS WHATSERNAME'

The SISC High School Division, in collaboration with the Southville Theater Arts Guild & Ensemble (STAGE) and Red Cross Youth, proudly presents its staging of the fun musical "Princess Whatsername" on May 23 & 24, 2025, 6:00 PM, at Luxembourg Hall. The hilarious, fairy-tale-style musical features talented performers from Munich and Luxembourg Campuses, who will add new takes on the stories everyone loves.

Tickets are on sale through <a href="https://sites.google.com/southvil.../princess-whatsername...">https://sites.google.com/southvil.../princess-whatsername...</a> for VIP, Orchestra Center, Side Loge, Orchestra Side, and General Admission seats. The proceeds will go to support Southville for Others (SFO) outreach programs, and future STAGE productions. So enjoy a delightful theatrical performance, witness the stars of tomorrow, and contribute to a cause that truly matters!