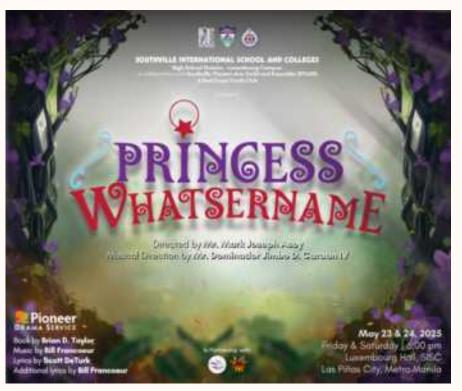

### MONARCHS TO PERFORM FUNNY FAIRY TALE ROMP 'PRINCESS WHATSERNAME'

The SISC High School Division, in collaboration with the Southville Theater Arts Guild & Ensemble (STAGE) and Red Cross Youth, proudly presents its staging of the fun musical "Princess Whatsername" on May 23 & 24, 2025, 6:00 PM, at Luxembourg Hall. The hilarious, fairy-tale-style musical features talented performers from Munich and Luxembourg Campuses, who will add new takes on the stories everyone loves.

It tells the story of the aptly named princess who wakes up in a magical forest and does not remember who she is. As she tries to figure out her identity, she is assisted by a variety of classic fairy tale characters who she meets along the way — Hansel and Gretel, Rumpelstiltskin, Goldilocks, the Three Bears, Snow White, the Seven Dwarves, Cinderella, and Rapunzel to name a few. As with any good fairy tale, there's also a prince who keeps rescuing the wrong damsels!

Tickets are on sale through <a href="https://sites.google.com/southvil.../princess-whatsername...">https://sites.google.com/southvil.../princess-whatsername...</a> for VIP, Orchestra Center, Side Loge, Orchestra Side, and General Admission seats. The proceeds will go to support Southville for Others (SFO) outreach programs, and future STAGE productions. So enjoy a delightful theatrical performance, witness the stars of tomorrow, and contribute to a cause that truly matters!